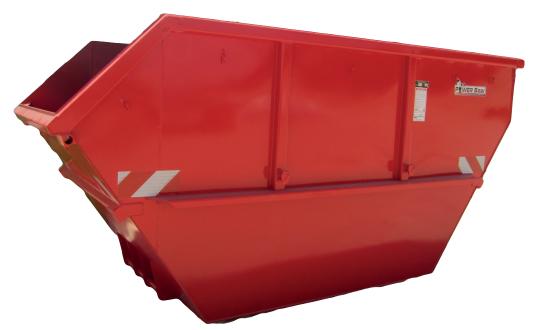

## Skip for Chain loader trucks, classic type Open Top 10 cbm

The ideal skip for solid waste, recyclables and light construction materials

Fully engineered skip container suitable for lifting by all types of chain loader trucks/skip loaders. German design, DIN compliant, reinforced in all relevant areas, welded entirely from inside and outside for ultimate strength and durability. The skip comes with a triple tipping device on the bottom of front and back side, and with heavy duty tipping bolts on both sides.

Pictures and drawings: The picture on display is for illustrative purposes only; minor model changes reserved.

| Procures and drawnigs: The procure on display is for illustrative purposes only; minor moder changes reserved. |                                                                                                                                                                                                                                                                                              |
|----------------------------------------------------------------------------------------------------------------|----------------------------------------------------------------------------------------------------------------------------------------------------------------------------------------------------------------------------------------------------------------------------------------------|
|                                                                                                                | Specifications                                                                                                                                                                                                                                                                               |
| Volume                                                                                                         | 10 cbm (inside net volume)                                                                                                                                                                                                                                                                   |
| Standard                                                                                                       | In accordance to DIN 30720, or to local standards upon special request                                                                                                                                                                                                                       |
| Dimensions                                                                                                     | Length 3750mm; Width 1750mm; Height 1800mm                                                                                                                                                                                                                                                   |
| Material                                                                                                       | Bottom plate: 6mm; Side Plates: 4mm, Steel grade ST37; entirely welded inside and outside                                                                                                                                                                                                    |
| Lifting Systems                                                                                                | Chain Lifting System; 2 heavy-duty bolts on each side, Triple tipping device integrated on both sides at bottom                                                                                                                                                                              |
| Frame                                                                                                          | Asymetrical shape with low feeding on front side; Corners double welded; Top frame beams cold rolled profile U-channels                                                                                                                                                                      |
| Coating and Finishing                                                                                          | Available in many standard colors; primered and coated with Epoxy-Paint, approx. 150 Microns                                                                                                                                                                                                 |
| Extra Features                                                                                                 | Set of net-hooks for tarpaulin welded all around; Conical shape for stacking of up to 4 empty pieces, Safety reflection stickers                                                                                                                                                             |
| Options (chargeable)                                                                                           | Additional REL bolts for occasional lifting by REL compactor trucks; additional side bolts, fork lift pockets, crane hooks; Supplement for construction waste: bottom plate 8 mm, side wall plates 5 mm; Anti corrrosive GRP lining inside; RFID chips, various branding and sticker options |
| Warranty                                                                                                       | One year against manufacturing defects                                                                                                                                                                                                                                                       |
|                                                                                                                |                                                                                                                                                                                                                                                                                              |