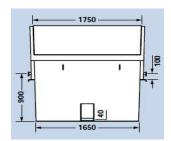

Pictures and drawings: The picture on display is for illustrative purposes only; minor model changes reserved.

| Procures and drawnigs: The procure on display is for illustrative purposes only; minor moder changes reserved. |                                                                                                                                                                                                                                                                                              |
|----------------------------------------------------------------------------------------------------------------|----------------------------------------------------------------------------------------------------------------------------------------------------------------------------------------------------------------------------------------------------------------------------------------------|
|                                                                                                                | Specifications                                                                                                                                                                                                                                                                               |
| Volume                                                                                                         | 10 cbm (inside net volume)                                                                                                                                                                                                                                                                   |
| Standard                                                                                                       | In accordance to DIN 30720, or to local standards upon special request                                                                                                                                                                                                                       |
| Dimensions                                                                                                     | Length 3750mm; Width 1750mm; Height 1800mm                                                                                                                                                                                                                                                   |
| Material                                                                                                       | Bottom plate: 6mm; Side Plates: 4mm, Steel grade ST37; entirely welded inside and outside                                                                                                                                                                                                    |
| Lifting Systems                                                                                                | Chain Lifting System; 2 heavy-duty bolts on each side, Triple tipping device integrated on both sides at bottom                                                                                                                                                                              |
| Frame                                                                                                          | Asymetrical shape with low feeding on front side; Corners double welded; Top frame beams cold rolled profile U-channels                                                                                                                                                                      |
| Coating and Finishing                                                                                          | Available in many standard colors; primered and coated with Epoxy-Paint, approx. 150 Microns                                                                                                                                                                                                 |
| Extra Features                                                                                                 | Set of net-hooks for tarpaulin welded all around; Conical shape for stacking of up to 4 empty pieces, Safety reflection stickers                                                                                                                                                             |
| Options (chargeable)                                                                                           | Additional REL bolts for occasional lifting by REL compactor trucks; additional side bolts, fork lift pockets, crane hooks; Supplement for construction waste: bottom plate 8 mm, side wall plates 5 mm; Anti corrrosive GRP lining inside; RFID chips, various branding and sticker options |
| Warranty                                                                                                       | One year against manufacturing defects                                                                                                                                                                                                                                                       |
|                                                                                                                |                                                                                                                                                                                                                                                                                              |