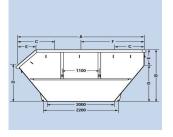

Pictures and drawings: The picture on display is for illustrative purposes only; minor model changes reserved.

| Procures and drawnigs: The procure on display is for illustrative purposes only; minor moder changes reserved. |                                                                                                                                                                                                                                                                                              |
|----------------------------------------------------------------------------------------------------------------|----------------------------------------------------------------------------------------------------------------------------------------------------------------------------------------------------------------------------------------------------------------------------------------------|
|                                                                                                                | Specifications                                                                                                                                                                                                                                                                               |
| Volume                                                                                                         | 10 cbm (inside net volume)                                                                                                                                                                                                                                                                   |
| Standard                                                                                                       | In accordance to DIN 30720, or to local standards upon special request                                                                                                                                                                                                                       |
| Dimensions                                                                                                     | Length 3750mm; Width 1750mm; Height 1800mm                                                                                                                                                                                                                                                   |
| Material                                                                                                       | Bottom plate: 6mm; Side Plates: 4mm, Steel grade ST37; entirely welded inside and outside                                                                                                                                                                                                    |
| Lifting Systems                                                                                                | Chain Lifting System; 2 heavy-duty bolts on each side, Triple tipping device integrated on both sides at bottom                                                                                                                                                                              |
| Frame                                                                                                          | Asymetrical shape with low feeding on front side; Corners double welded; Top frame beams cold rolled profile U-channels                                                                                                                                                                      |
| Coating and Finishing                                                                                          | Available in many standard colors; primered and coated with Epoxy-Paint, approx. 150 Microns                                                                                                                                                                                                 |
| Extra Features                                                                                                 | Set of net-hooks for tarpaulin welded all around; Conical shape for stacking of up to 4 empty pieces, Safety reflection stickers                                                                                                                                                             |
| Options (chargeable)                                                                                           | Additional REL bolts for occasional lifting by REL compactor trucks; additional side bolts, fork lift pockets, crane hooks; Supplement for construction waste: bottom plate 8 mm, side wall plates 5 mm; Anti corrrosive GRP lining inside; RFID chips, various branding and sticker options |
| Warranty                                                                                                       | One year against manufacturing defects                                                                                                                                                                                                                                                       |
|                                                                                                                |                                                                                                                                                                                                                                                                                              |