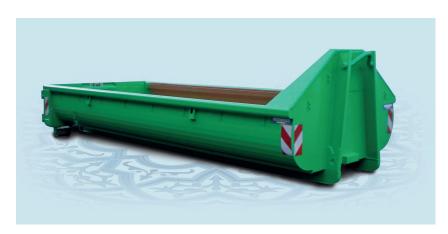

## Hooklift container (Roll-on-roll-off) 10 cbm (low height range)

Smoothline type, for solid waste, recyclables and light construction materials

Fully engineered roll-on-roll-off-containers, German design, DIN compliant with all related safety features. Made on purpose as light weight container from extra high grade steel, to accommodate higher pay load. Bended and rounded side wall and bottom steel sheets, for optimum waste discharge and highest stability. Top-lock device at rear doors. Work Safety door locking device at the side. Heavy duty rollers made from special sturdy polyamid or steel. Net hooks for tarpaulin covers included. Optional ladder at the front. Available in all sizes and in various other designs, with and without cover, for specific applications, too.

Pictures and drawings: The picture on display is for illustrative purposes only; minor model changes reserved

|                     | Specifications                                                                                                |
|---------------------|---------------------------------------------------------------------------------------------------------------|
| Dimensions (inside) | Length 5000 x Width 2400 x Height 850 mm - 10 cubic meter                                                     |
| Weight              | approx. 1,750 kg                                                                                              |
| Standards           | Manufactured according to DIN 722 30 Part 1 or to local standards                                             |
| Design              | Smoothline - Two convex side panels;                                                                          |
| Steel grades        | Bottom 5 mm, sidewalls, front and door (3 mm), made of high grade steel "Domex 460" or S 460 MC or equivalent |
| Hook                | Hook ø 50 mm; Hook height as per DIN standard, or optional to local standards                                 |
| Subframe            | Subframe made of IPN 180;                                                                                     |
| Door                | Double twin door with middle lock                                                                             |
| Rollers             | Rollers with grease nipples ø 160 mm, made from either Polyamid or high grade steel                           |
| Safety Lock         | Additional work safety lock for door opening, mounted on subframe                                             |
| Net hooks           | Hooks for tarpaulin fixing welded all around the container                                                    |
| Coating             | Primered and coated as per your preference, available in many standard colors                                 |
| Options             | Additional ladder can be fixed on front side                                                                  |
|                     | RFID chip, Branding and sticker options                                                                       |
| Warranty            | One year against manufacturing defects                                                                        |