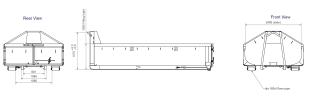

Pictures and drawings: The picture on display is for illustrative purposes only; minor model changes reserved

|                     | Specifications                                                                                                |
|---------------------|---------------------------------------------------------------------------------------------------------------|
| Dimensions (inside) | Length 5000 x Width 2400 x Height 850 mm - 10 cubic meter                                                     |
| Weight              | approx. 1,750 kg                                                                                              |
| Standards           | Manufactured according to DIN 722 30 Part 1 or to local standards                                             |
| Design              | Smoothline - Two convex side panels;                                                                          |
| Steel grades        | Bottom 5 mm, sidewalls, front and door (3 mm), made of high grade steel "Domex 460" or S 460 MC or equivalent |
| Hook                | Hook ø 50 mm; Hook height as per DIN standard, or optional to local standards                                 |
| Subframe            | Subframe made of IPN 180;                                                                                     |
| Door                | Double twin door with middle lock                                                                             |
| Rollers             | Rollers with grease nipples ø 160 mm, made from either Polyamid or high grade steel                           |
| Safety Lock         | Additional work safety lock for door opening, mounted on subframe                                             |
| Net hooks           | Hooks for tarpaulin fixing welded all around the container                                                    |
| Coating             | Primered and coated as per your preference, available in many standard colors                                 |
| Options             | Additional ladder can be fixed on front side                                                                  |
|                     | RFID chip, Branding and sticker options                                                                       |
| Warranty            | One year against manufacturing defects                                                                        |