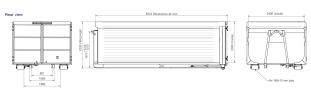

Pictures and drawings: The picture on display is for illustrative purposes only; minor model changes reserved.

|                     | Specifications                                                                                                |
|---------------------|---------------------------------------------------------------------------------------------------------------|
| Dimensions (inside) | Length 7000 x Width 2400 x Height 3400 mm - 40cubic meter - long version                                      |
| Weight              | approx. 3,400 kg                                                                                              |
| Standards           | Manufactured according to DIN 722 30 Part 1 or to local standards                                             |
| Design              | Smoothline - Two convex side panels;                                                                          |
| Steel grades        | Bottom 5 mm, sidewalls, front and door (3 mm), made of high grade steel "Domex 460" or S 460 MC or equivalent |
| Hook                | Hook ø 50 mm; Hook height as per DIN standard, or optional to local standards                                 |
| Subframe            | Subframe made of IPN 180;                                                                                     |
| Door                | Double twin door with middle lock                                                                             |
| Rollers             | Rollers with grease nipples ø 160 mm, made from either Polyamid or high grade steel                           |
| Safety Lock         | Additional work safety lock for door opening, mounted on subframe                                             |
| Net hooks           | Hooks for tarpaulin fixing welded all around the container                                                    |
| Coating             | Primered and coated as per your preference, available in many standard colors                                 |
| Options             | Additional ladder can be fixed on front side                                                                  |
|                     | RFID chip, Branding and sticker options                                                                       |
| Warranty            | One year against manufacturing defects                                                                        |