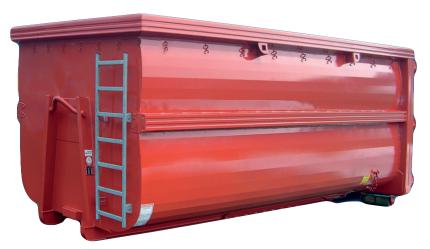

## Hooklift container (Roll-on-roll-off) 40 cbm (high height range)

Smoothline type, for solid waste, recyclables and light construction materials

Fully engineered roll-on-roll-off-containers, German design, DIN compliant with all related safety features. Made on purpose as light weight container from extra high grade steel, to accommodate higher pay load. Bended and rounded side wall and bottom steel sheets, for optimum waste discharge and highest stability. Top-lock device at rear doors. Work Safety door locking device at the side. Heavy duty rollers made from special sturdy polyamid or steel. Net hooks for tarpaulin covers included. Optional ladder at the front. Available in all sizes and in various other designs, with and without cover, for specific applications, too.

Pictures and drawings: The picture on display is for illustrative purposes only; minor model changes reserved.

|                     | Specifications                                                                                                |
|---------------------|---------------------------------------------------------------------------------------------------------------|
| Dimensions (inside) | Length 7000 x Width 2400 x Height 3400 mm - 40cubic meter - long version                                      |
| Weight              | approx. 3,400 kg                                                                                              |
| Standards           | Manufactured according to DIN 722 30 Part 1 or to local standards                                             |
| Design              | Smoothline - Two convex side panels;                                                                          |
| Steel grades        | Bottom 5 mm, sidewalls, front and door (3 mm), made of high grade steel "Domex 460" or S 460 MC or equivalent |
| Hook                | Hook ø 50 mm; Hook height as per DIN standard, or optional to local standards                                 |
| Subframe            | Subframe made of IPN 180;                                                                                     |
| Door                | Double twin door with middle lock                                                                             |
| Rollers             | Rollers with grease nipples ø 160 mm, made from either Polyamid or high grade steel                           |
| Safety Lock         | Additional work safety lock for door opening, mounted on subframe                                             |
| Net hooks           | Hooks for tarpaulin fixing welded all around the container                                                    |
| Coating             | Primered and coated as per your preference, available in many standard colors                                 |
| Options             | Additional ladder can be fixed on front side                                                                  |
|                     | RFID chip, Branding and sticker options                                                                       |
| Warranty            | One year against manufacturing defects                                                                        |