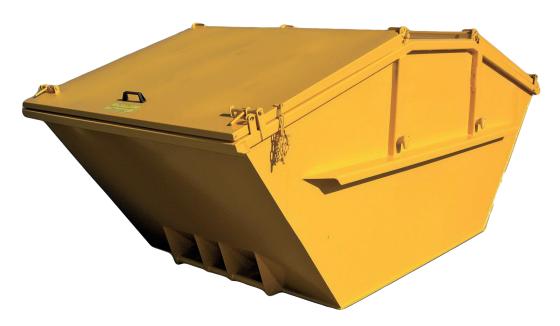

## Skip for Chain loader trucks, classic type Covered top/steel lids, 7 cbm

The ideal skip for hazardous waste, general waste and recyclables

Fully engineered symetric skip container, suitable for lifting by all types of chain loader trucks/skip loaders. Reinforced in all relevant areas, welded entirely from inside and outside for ultimate strength and durability. The skip comes with a triple tipping device on the bottom of front and back side, and with heavy duty tipping.

ctures and drawings: The picture on display is for illustrative purposes only; minor model changes reserved

| Pictures and drawings: The picture on display is for illustrative purposes only; minor model changes reserved. |                                                                                                                                                                       |
|----------------------------------------------------------------------------------------------------------------|-----------------------------------------------------------------------------------------------------------------------------------------------------------------------|
|                                                                                                                | Specifications                                                                                                                                                        |
| Volume                                                                                                         | 7 cbm (inside net volume)                                                                                                                                             |
| Standard                                                                                                       | In accordance to DIN 30720, or to local standards upon special request                                                                                                |
| Dimensions                                                                                                     | Length 3740mm; Width 1425mm; Height 1500mm; Weight 800 kg                                                                                                             |
| Material                                                                                                       | Bottom plate: 6mm; Side Plates: 4mm, Steel grade ST37; entirely welded inside and outside                                                                             |
| Lifting Systems                                                                                                | Chain Lifting System; 2 heavy-duty bolts on each side, Triple tipping device integrated on both sides at bottom                                                       |
| Frame                                                                                                          | Symetrical shape with low feeding on front side; Corners double welded; Top frame beams cold rolled profile U-channels                                                |
| Lids                                                                                                           | 2 spring balanced steel lids, with locking device on both sides. Opening handle.                                                                                      |
| Coating and Finishing                                                                                          | Available in many standard colors; primered and coated with Epoxy-Paint, approx. 150 Microns                                                                          |
| Extra Features                                                                                                 | Set of net-hooks for tarpaulin welded all around; Conical shape for stacking of up to 4 empty pieces, Safety reflection stickers                                      |
| Options (chargeable)                                                                                           | Additional REL bolts for occasional lifting by REL compactor trucks; additional side bolts, fork lift pockets, crane hooks, Plastic lids only available as an option; |
|                                                                                                                | RFID chips, various branding and sticker options                                                                                                                      |
| Warranty                                                                                                       | One year against manufacturing defects                                                                                                                                |
| Today Codo: SC7CT 20                                                                                           | ·                                                                                                                                                                     |