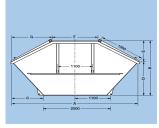

ctures and drawings: The picture on display is for illustrative purposes only; minor model changes reserved

| Pictures and drawings: The picture on display is for illustrative purposes only; minor model changes reserved. |                                                                                                                                                                       |
|----------------------------------------------------------------------------------------------------------------|-----------------------------------------------------------------------------------------------------------------------------------------------------------------------|
|                                                                                                                | Specifications                                                                                                                                                        |
| Volume                                                                                                         | 7 cbm (inside net volume)                                                                                                                                             |
| Standard                                                                                                       | In accordance to DIN 30720, or to local standards upon special request                                                                                                |
| Dimensions                                                                                                     | Length 3740mm; Width 1425mm; Height 1500mm; Weight 800 kg                                                                                                             |
| Material                                                                                                       | Bottom plate: 6mm; Side Plates: 4mm, Steel grade ST37; entirely welded inside and outside                                                                             |
| Lifting Systems                                                                                                | Chain Lifting System; 2 heavy-duty bolts on each side, Triple tipping device integrated on both sides at bottom                                                       |
| Frame                                                                                                          | Symetrical shape with low feeding on front side; Corners double welded; Top frame beams cold rolled profile U-channels                                                |
| Lids                                                                                                           | 2 spring balanced steel lids, with locking device on both sides. Opening handle.                                                                                      |
| Coating and Finishing                                                                                          | Available in many standard colors; primered and coated with Epoxy-Paint, approx. 150 Microns                                                                          |
| Extra Features                                                                                                 | Set of net-hooks for tarpaulin welded all around; Conical shape for stacking of up to 4 empty pieces, Safety reflection stickers                                      |
| Options (chargeable)                                                                                           | Additional REL bolts for occasional lifting by REL compactor trucks; additional side bolts, fork lift pockets, crane hooks, Plastic lids only available as an option; |
|                                                                                                                | RFID chips, various branding and sticker options                                                                                                                      |
| Warranty                                                                                                       | One year against manufacturing defects                                                                                                                                |
| Today Codo: SC7CT 20                                                                                           | ·                                                                                                                                                                     |