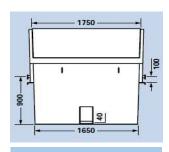

ctures and drawings: The picture on display is for illustrative purposes only; minor model changes reserved

| Pictures and drawings: The picture on display is for illustrative purposes only; minor model changes reserved. |                                                                                                                                                                       |
|----------------------------------------------------------------------------------------------------------------|-----------------------------------------------------------------------------------------------------------------------------------------------------------------------|
|                                                                                                                | Specifications                                                                                                                                                        |
| Volume                                                                                                         | 7 cbm (inside net volume)                                                                                                                                             |
| Standard                                                                                                       | In accordance to DIN 30720, or to local standards upon special request                                                                                                |
| Dimensions                                                                                                     | Length 3740mm; Width 1425mm; Height 1500mm; Weight 800 kg                                                                                                             |
| Material                                                                                                       | Bottom plate: 6mm; Side Plates: 4mm, Steel grade ST37; entirely welded inside and outside                                                                             |
| Lifting Systems                                                                                                | Chain Lifting System; 2 heavy-duty bolts on each side, Triple tipping device integrated on both sides at bottom                                                       |
| Frame                                                                                                          | Symetrical shape with low feeding on front side; Corners double welded; Top frame beams cold rolled profile U-channels                                                |
| Lids                                                                                                           | 2 spring balanced steel lids, with locking device on both sides. Opening handle.                                                                                      |
| Coating and Finishing                                                                                          | Available in many standard colors; primered and coated with Epoxy-Paint, approx. 150 Microns                                                                          |
| Extra Features                                                                                                 | Set of net-hooks for tarpaulin welded all around; Conical shape for stacking of up to 4 empty pieces, Safety reflection stickers                                      |
| Options (chargeable)                                                                                           | Additional REL bolts for occasional lifting by REL compactor trucks; additional side bolts, fork lift pockets, crane hooks, Plastic lids only available as an option; |
|                                                                                                                | RFID chips, various branding and sticker options                                                                                                                      |
| Warranty                                                                                                       | One year against manufacturing defects                                                                                                                                |
| Today Codo: SC7CT 20                                                                                           | ·                                                                                                                                                                     |