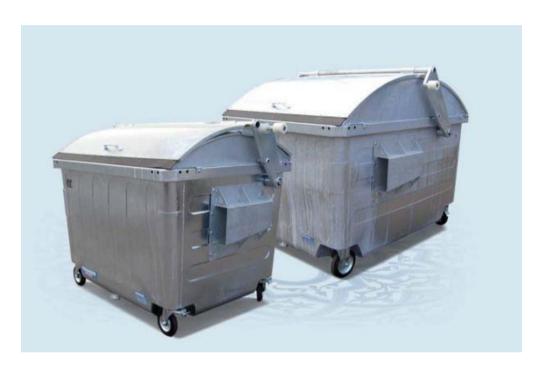

## GALVANIZED TROLLEY BINS 2.5 AND 4.5 CBM (SLIDING LID)

50 Kg (approx.)

510 Kg (maximum)

HDPE, UV stabilize. 4 rubber wheels  $\varnothing$  200mm, 2 wheel stop, with steel reinforcement tubes, 4 hinge pins with discharging springs w/ liphandle

Paper hood, Recycling inserts for glass and packaging, Direction lock for castors, Heavy load wheels / alternative  $\varnothing$  160mm, Central brake system, Lateral handle, Towing equipment, Fork lift pockets, Foot operated lift opener, Pad / Triangular / Gravity lock, In Mould Labelling, Hot stamping, Noise reduction