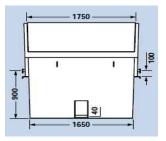

Pictures and drawings: The picture on display is for illustrative purposes only; minor model changes reserved.

|                        | Specifications                                                                                                                                                                                                                                                                               |
|------------------------|----------------------------------------------------------------------------------------------------------------------------------------------------------------------------------------------------------------------------------------------------------------------------------------------|
| Volume                 | 5.5 cbm (inside net volume)                                                                                                                                                                                                                                                                  |
| Standard               | In accordance to DIN 30720, or to local standards upon special request                                                                                                                                                                                                                       |
| Dimensions             | Length 3000mm; Width 1500mm; Height 1250mm;                                                                                                                                                                                                                                                  |
| Material               | Bottom plate: 6mm; Side Plates: 4mm, Steel grade ST37; entirely welded inside and outside                                                                                                                                                                                                    |
| Lifting Systems        | Chain Lifting System; 2 heavy-duty bolts on each side, Triple tipping device integrated on both sides at bottom                                                                                                                                                                              |
| Frame                  | Asymetrical shape with low feeding on front side; Corners double welded; Top frame beams cold rolled profile U-channels                                                                                                                                                                      |
| Coating and Finishing  | Available in many standard colors; primered and coated with Epoxy-Paint, approx. 150 Microns                                                                                                                                                                                                 |
| Extra Features         | Set of net-hooks for tarpaulin welded all around; Conical shape for stacking of up to 4 empty pieces, Safety reflection stickers                                                                                                                                                             |
| Options (chargeable)   | Additional REL bolts for occasional lifting by REL compactor trucks; additional side bolts, fork lift pockets, crane hooks; Supplement for construction waste: bottom plate 8 mm, side wall plates 5 mm; Anti corrrosive GRP lining inside; RFID chips, various branding and sticker options |
| Warranty               | One year against manufacturing defects                                                                                                                                                                                                                                                       |
| Focus Code: SC50T - 20 |                                                                                                                                                                                                                                                                                              |