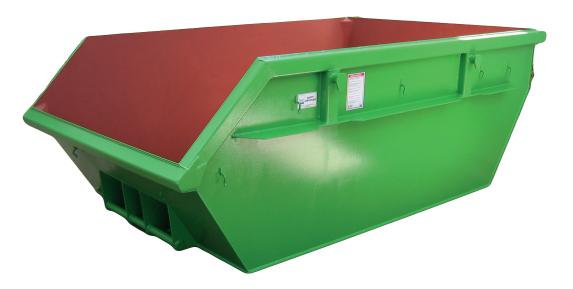

Pictures and drawings: The picture on display is for illustrative purposes only; minor model changes reserved.

|                        | Specifications                                                                                                                                                                                                                                                                               |
|------------------------|----------------------------------------------------------------------------------------------------------------------------------------------------------------------------------------------------------------------------------------------------------------------------------------------|
| Volume                 | 5.5 cbm (inside net volume)                                                                                                                                                                                                                                                                  |
| Standard               | In accordance to DIN 30720, or to local standards upon special request                                                                                                                                                                                                                       |
| Dimensions             | Length 3000mm; Width 1500mm; Height 1250mm;                                                                                                                                                                                                                                                  |
| Material               | Bottom plate: 6mm; Side Plates: 4mm, Steel grade ST37; entirely welded inside and outside                                                                                                                                                                                                    |
| Lifting Systems        | Chain Lifting System; 2 heavy-duty bolts on each side, Triple tipping device integrated on both sides at bottom                                                                                                                                                                              |
| Frame                  | Asymetrical shape with low feeding on front side; Corners double welded; Top frame beams cold rolled profile U-channels                                                                                                                                                                      |
| Coating and Finishing  | Available in many standard colors; primered and coated with Epoxy-Paint, approx. 150 Microns                                                                                                                                                                                                 |
| Extra Features         | Set of net-hooks for tarpaulin welded all around; Conical shape for stacking of up to 4 empty pieces, Safety reflection stickers                                                                                                                                                             |
| Options (chargeable)   | Additional REL bolts for occasional lifting by REL compactor trucks; additional side bolts, fork lift pockets, crane hooks; Supplement for construction waste: bottom plate 8 mm, side wall plates 5 mm; Anti corrrosive GRP lining inside; RFID chips, various branding and sticker options |
| Warranty               | One year against manufacturing defects                                                                                                                                                                                                                                                       |
| Focus Code: SC50T - 20 |                                                                                                                                                                                                                                                                                              |