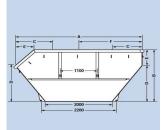

Pictures and drawings: The picture on display is for illustrative purposes only; minor model changes reserved.

|                        | Specifications                                                                                                                                                                                                                                                                               |
|------------------------|----------------------------------------------------------------------------------------------------------------------------------------------------------------------------------------------------------------------------------------------------------------------------------------------|
| Volume                 | 5.5 cbm (inside net volume)                                                                                                                                                                                                                                                                  |
| Standard               | In accordance to DIN 30720, or to local standards upon special request                                                                                                                                                                                                                       |
| Dimensions             | Length 3000mm; Width 1500mm; Height 1250mm;                                                                                                                                                                                                                                                  |
| Material               | Bottom plate: 6mm; Side Plates: 4mm, Steel grade ST37; entirely welded inside and outside                                                                                                                                                                                                    |
| Lifting Systems        | Chain Lifting System; 2 heavy-duty bolts on each side, Triple tipping device integrated on both sides at bottom                                                                                                                                                                              |
| Frame                  | Asymetrical shape with low feeding on front side; Corners double welded; Top frame beams cold rolled profile U-channels                                                                                                                                                                      |
| Coating and Finishing  | Available in many standard colors; primered and coated with Epoxy-Paint, approx. 150 Microns                                                                                                                                                                                                 |
| Extra Features         | Set of net-hooks for tarpaulin welded all around; Conical shape for stacking of up to 4 empty pieces, Safety reflection stickers                                                                                                                                                             |
| Options (chargeable)   | Additional REL bolts for occasional lifting by REL compactor trucks; additional side bolts, fork lift pockets, crane hooks; Supplement for construction waste: bottom plate 8 mm, side wall plates 5 mm; Anti corrrosive GRP lining inside; RFID chips, various branding and sticker options |
| Warranty               | One year against manufacturing defects                                                                                                                                                                                                                                                       |
| Focus Code: SC50T - 20 |                                                                                                                                                                                                                                                                                              |