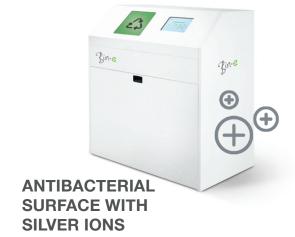

### THE NEW NORMAL. THE BETTER BIN-E.

You can adjust your smart waste bin to new safety and hygiene requirements. We offer various features that ensure 100% COVID-19 safety for the users but also for your cleaning service.

AUTOMATIC, HANDS Free Opening

ANTIBACTERIAL SURFACE WITH SILVER IONS

SEPARATE FRACTION FOR PARAMEDICAL WASTE

UV INTERIOR (WASTE)
DISINFECTION