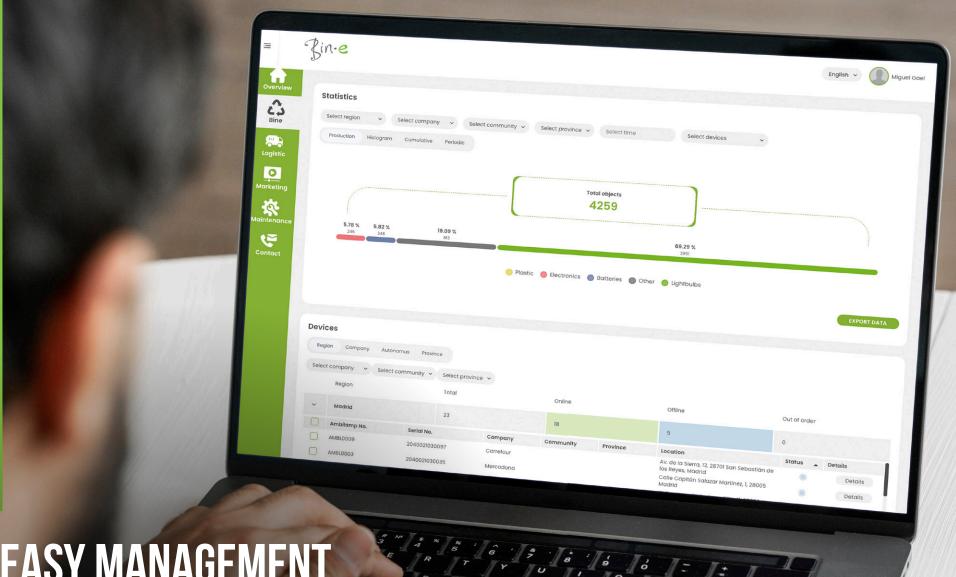

# EASY MANAGEMENT WITH THE APP

THE WEB APPLICATION INFORMS THE USER ABOUT THE FILL LEVEL OF EACH FRACTION AND THE DEVICE STATUS IN REAL-TIME.