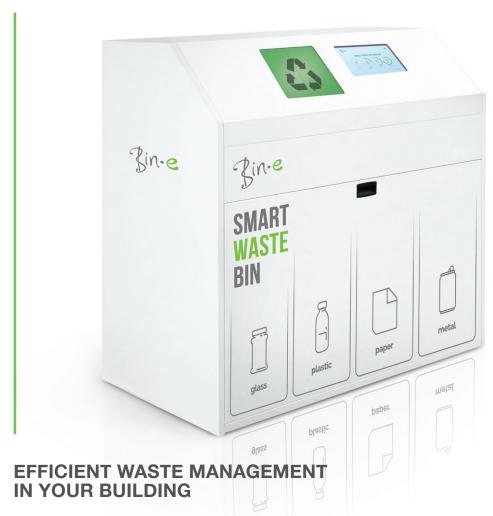

## SMART WASTE BIN

Bin-e is an Al-based system that provides precise automatic sorting of garbage and data-processing on an IoT-Platform to make waste management more efficient.

#### **TECHNICAL SPECIFICATIONS**

Dimensions: 120 cm x 120 cm x 60 cm

Capacity: 4 x 60 L

Connection: Wi-Fi and modem GSM

Electric power supply: (AC) 230 V

Touchscreen: 10 inches

Standard fractions: glass, plastic, paper and metal. Fractions can be customized with numerous fractions to choose from, e.g. rest waste, plastic bottles or organic waste.