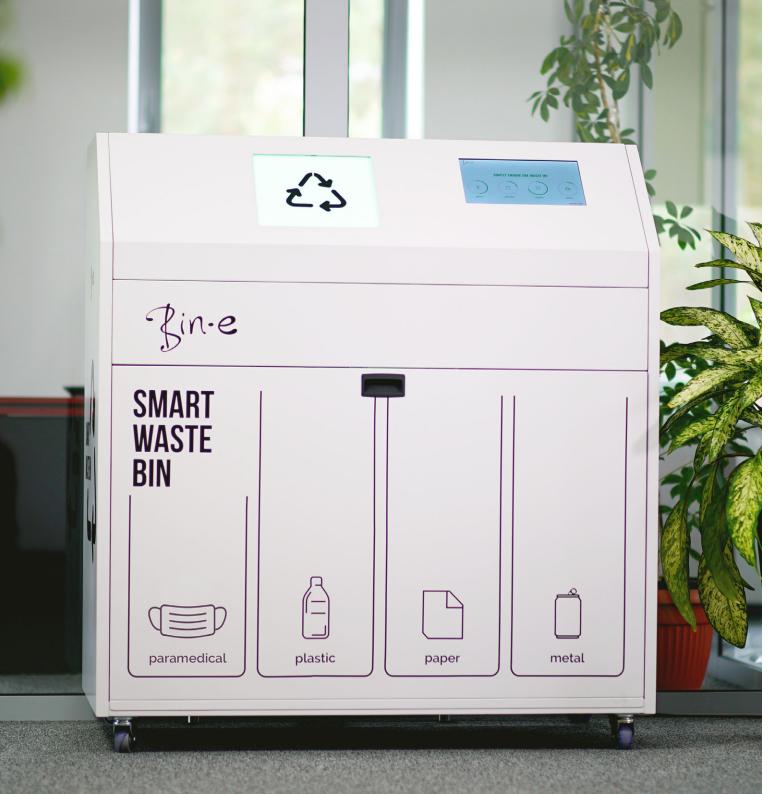

#### **TECHNICAL SPECIFICATIONS**

Dimensions: 120 cm x 120 cm x 60 cm

Capacity: 4 x 60 L

Connection: Wi-Fi and modem GSM

Electric power supply: (AC) 230 V

Touchscreen: 10 inches

Standard fractions: glass, plastic, paper and metal. Fractions can be customized with numerous fractions to choose from, e.g. rest waste, plastic bottles or organic waste.