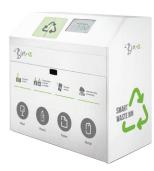

**THROWING** 

**AI-BASED WASTE** RECOGNITION

**AUTOMATIC SORTING** 

PLASTIC AND PAPER **COMPRESSION** 

FILL LEVEL CONTROL

DATA PROCESSING IN THE CLOUD

# EASY MANAGEMENT WITH THE APP

THE WEB APPLICATION INFORMS THE USER ABOUT THE FILL LEVEL OF EACH FRACTION AND THE DEVICE STATUS IN REAL-TIME.