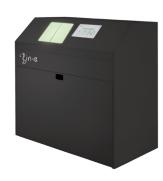

## SMART WASTE BIN

Bin-e is an Al-based system that provides precise automatic sorting of garbage and data-processing on an IoT-Platform to make waste management more efficient.

#### **TECHNICAL SPECIFICATIONS**

Dimensions: 120 cm x 120 cm x 60 cm

Capacity: 4 x 60 L

Connection: Wi-Fi and modem GSM

Electric power supply: (AC) 230 V

Touchscreen: 10 inches

Standard fractions: glass, plastic, paper and metal. Fractions can be customized with numerous fractions to choose from, e.g. rest waste, plastic bottles or organic waste.