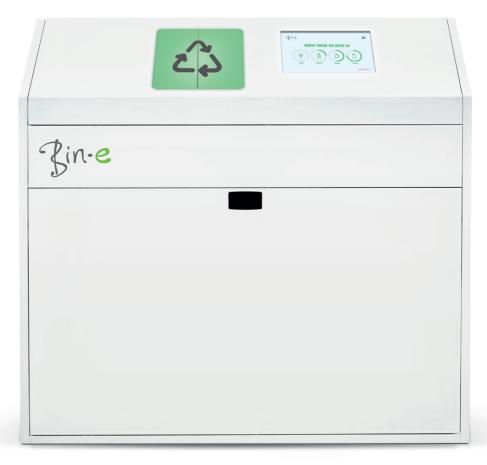

#### **TECHNICAL SPECIFICATIONS**

Dimensions: 120 cm x 120 cm x 60 cm

Capacity: 4 x 60 L

Connection: Wi-Fi and modem GSM

Electric power supply: (AC) 230 V

Touchscreen: 10 inches

Standard fractions: glass, plastic, paper and metal. Fractions can be customized with numerous fractions to choose from, e.g. rest waste, plastic bottles or organic waste.

# EASY MANAGEMENT WITH THE APP

THE WEB APPLICATION INFORMS THE USER ABOUT THE FILL LEVEL OF EACH FRACTION AND THE DEVICE STATUS IN REAL-TIME.