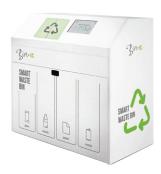

### **HOW DOES IT** WORK?

**BIN-E OPTIMIZES WASTE MANAGEMENT** IN YOUR AREA: IT ENSURES PRECISELY SORTED RAW MATERIAL THROUGH **AUTOMATIC RECOGNITION AND SEGREGATION, AND REDUCES THE** FREQUENCY OF EMPTYING THE BINS BY COMPRESSING PAPER AND PLASTIC.

#### **TECHNICAL SPECIFICATIONS**

Dimensions: 120 cm x 120 cm x 60 cm

Capacity: 4 x 60 L

Connection: Wi-Fi and modem GSM

Electric power supply: (AC) 230 V

Touchscreen: 10 inches

Standard fractions: glass, plastic, paper and metal. Fractions can be customized with numerous fractions to choose from, e.g. rest waste, plastic bottles or organic waste.

# EASY MANAGEMENT WITH THE APP

THE WEB APPLICATION INFORMS THE USER ABOUT THE FILL LEVEL OF EACH FRACTION AND THE DEVICE STATUS IN REAL-TIME.