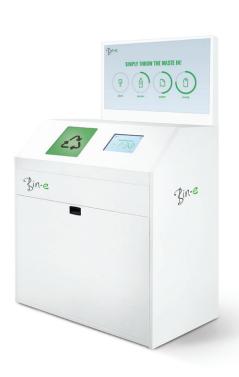

## SMART WASTE BIN

Bin-e is an Al-based system that provides precise automatic sorting of garbage and data-processing on an IoT-Platform to make waste management more efficient.

### **HOW DOES IT** WORK?

**BIN-E OPTIMIZES WASTE MANAGEMENT** IN YOUR AREA: IT ENSURES PRECISELY SORTED RAW MATERIAL THROUGH **AUTOMATIC RECOGNITION AND SEGREGATION, AND REDUCES THE** FREQUENCY OF EMPTYING THE BINS BY COMPRESSING PAPER AND PLASTIC.

#### **TECHNICAL SPECIFICATIONS**

Dimensions: 120 cm x 120 cm x 60 cm

Capacity: 4 x 60 L

Connection: Wi-Fi and modem GSM

Electric power supply: (AC) 230 V

Touchscreen: 10 inches

Standard fractions: glass, plastic, paper and metal. Fractions can be customized with numerous fractions to choose from, e.g. rest waste, plastic bottles or organic waste.

**THROWING** 

**AI-BASED WASTE** RECOGNITION

**AUTOMATIC SORTING** 

PLASTIC AND PAPER **COMPRESSION** 

FILL LEVEL CONTROL

DATA PROCESSING IN THE CLOUD