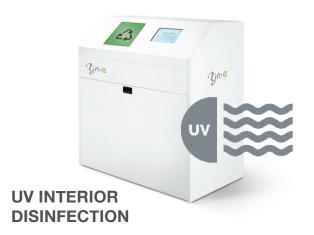

### THE NEW NORMAL. THE BETTER BIN-E.

You can adjust your smart waste bin to new safety and hygiene requirements. We offer various features that ensure 100% COVID-19 safety for the users but also for your cleaning service.

AUTOMATIC, HANDS Free Opening

ANTIBACTERIAL SURFACE WITH SILVER IONS

SEPARATE FRACTION FOR PARAMEDICAL WASTE

UV INTERIOR (WASTE)
DISINFECTION