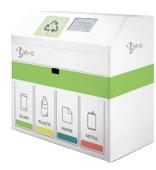

#### **TECHNICAL SPECIFICATIONS**

Dimensions: 120 cm x 120 cm x 60 cm

Capacity: 4 x 60 L

Connection: Wi-Fi and modem GSM

Electric power supply: (AC) 230 V

Touchscreen: 10 inches

Standard fractions: glass, plastic, paper and metal. Fractions can be customized with numerous fractions to choose from, e.g. rest waste, plastic bottles or organic waste.

# FOR WHOM BIN-E?

BIN-E IS THE PERFECT TOOL FOR OPTIMIZING WASTE MANAGEMENT IN ALL KINDS OF PUBLIC PLACES: OFFICES, AIRPORTS, PETROL STATIONS, SHOPPING MALLS, RAILWAY STATIONS AND MANY MORE!