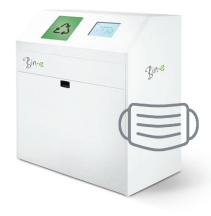

### THE NEW NORMAL. THE BETTER BIN-E.

You can adjust your smart waste bin to new safety and hygiene requirements. We offer various features that ensure 100% COVID-19 safety for the users but also for your cleaning service.

AUTOMATIC, HANDS Free Opening

ANTIBACTERIAL SURFACE WITH SILVER IONS

SEPARATE FRACTION FOR PARAMEDICAL WASTE

UV INTERIOR (WASTE)
DISINFECTION

50" EXTERNAL SCREEN WITH CONTENT PERSONALIZATION

FRACTION FOR PARAMEDICAL WASTE

Making Waste Management Smarter