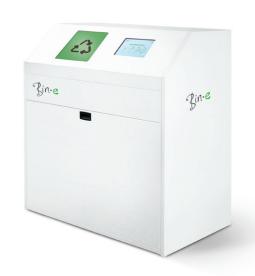

## SMART WASTE BIN

Bin-e is an Al-based system that provides precise automatic sorting of garbage and data-processing on an IoT-Platform to make waste management more efficient.

### **HOW DOES IT** WORK?

**BIN-E OPTIMIZES WASTE MANAGEMENT** IN YOUR AREA: IT ENSURES PRECISELY SORTED RAW MATERIAL THROUGH **AUTOMATIC RECOGNITION AND SEGREGATION, AND REDUCES THE** FREQUENCY OF EMPTYING THE BINS BY COMPRESSING PAPER AND PLASTIC.

#### **TECHNICAL SPECIFICATIONS**

Dimensions: 120 cm x 120 cm x 60 cm

Capacity: 4 x 60 L

Connection: Wi-Fi and modem GSM

Electric power supply: (AC) 230 V

Touchscreen: 10 inches

Standard fractions: glass, plastic, paper and metal. Fractions can be customized with numerous fractions to choose from, e.g. rest waste, plastic bottles or organic waste.