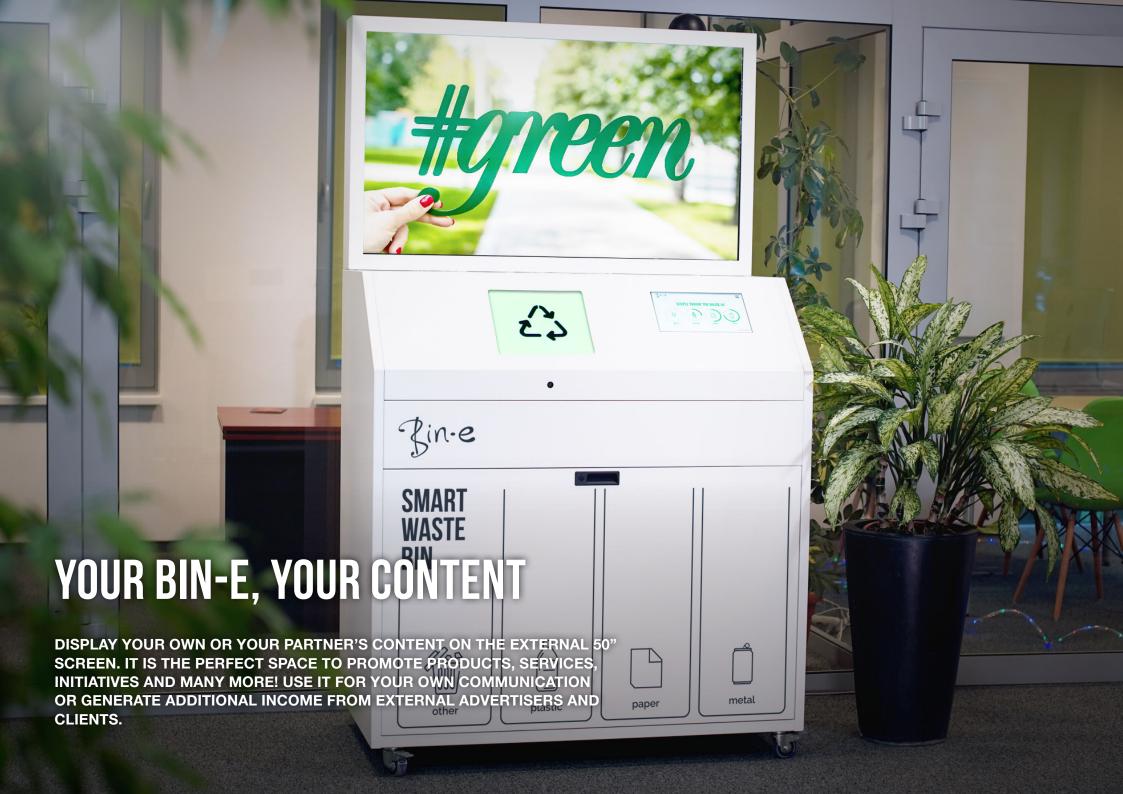

50" EXTERNAL SCREEN WITH CONTENT PERSONALIZATION

FRACTION FOR PARAMEDICAL WASTE

Making Waste Management Smarter

## YOUR PERSONALIZED BIN-E

WE OFFER MANY BIN-E PERSONALIZATION OPTIONS, THANKS TO WHICH YOU CAN ADJUST THE DEVICE TO PERFECTLY FIT YOUR NEEDS AND INTEGRATE IT WITH THE INTERIOR DESIGN.

YOUR FAVOURITE COLOR