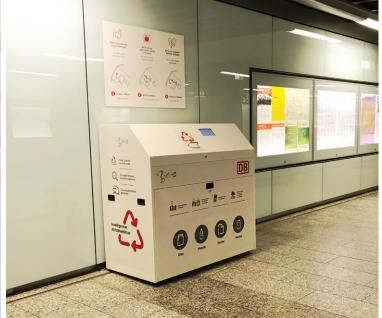

## SMART WASTE BIN

Bin-e is an Al-based system that provides precise automatic sorting of garbage and data-processing on an IoT-Platform to make waste management more efficient.

### **HOW DOES IT** WORK?

**BIN-E OPTIMIZES WASTE MANAGEMENT** IN YOUR AREA: IT ENSURES PRECISELY SORTED RAW MATERIAL THROUGH **AUTOMATIC RECOGNITION AND SEGREGATION, AND REDUCES THE** FREQUENCY OF EMPTYING THE BINS BY COMPRESSING PAPER AND PLASTIC.

#### **TECHNICAL SPECIFICATIONS**

Dimensions: 120 cm x 120 cm x 60 cm

Capacity: 4 x 60 L

Connection: Wi-Fi and modem GSM

Electric power supply: (AC) 230 V

Touchscreen: 10 inches

Standard fractions: glass, plastic, paper and metal. Fractions can be customized with numerous fractions to choose from, e.g. rest waste, plastic bottles or organic waste.