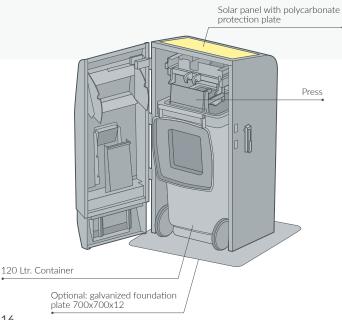

## ULTRA FILL 120L

| Technical data           | Ultra 120L      |
|--------------------------|-----------------|
| Dimensions               | 1385x569x569 mm |
| Height of opening        | 1200 mm         |
| Dimensions of base plate | 700x700x12 mm   |
| Weight                   | 140 kg          |

| Material        |                                          |
|-----------------|------------------------------------------|
| Body and door   | 2mm high-quality steel / galvanized      |
| Body and roof   | Powder coating (color as desired)        |
| Insertion valve | Stainless steel 316,<br>thickness 1.5 mm |
| Press           | Electric Press                           |
| Actuator        | 4000N / 6000N                            |

|                                                   | 1                                      |
|---------------------------------------------------|----------------------------------------|
| Standard                                          | Optional                               |
| 120L container                                    | Galvanized foot pedal                  |
| Communication platform<br>LTM-L1 / LTM-NB 2G / 3G | Communication platform 4G              |
| Stainless steel throw in                          | Stainless steel ashtray with removable |
| Press                                             | collection tray Personalized display   |
| Ral 7016                                          | (logo city)                            |
| Solar panel                                       | Stainless steel version                |
| 2 Keys                                            | Color as desired                       |
| Localization                                      |                                        |
| Display                                           |                                        |