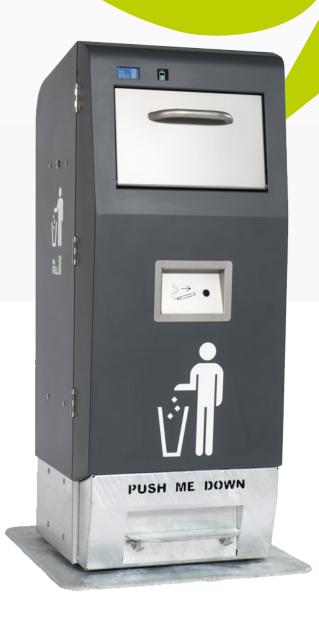

## **ULTRA FILL 120L**

he Ultra 120L is a solar compacting bin. A thoroughly Dutch product that reduces litter in city centers from all over the world.

Mr. Fill solar-compacting bins are designed and developed in the Netherlands. This Ultra 120L from Mr. Fill needs to be emptied 6-7 times less often, so refuse collection truck make much fewer journeys.