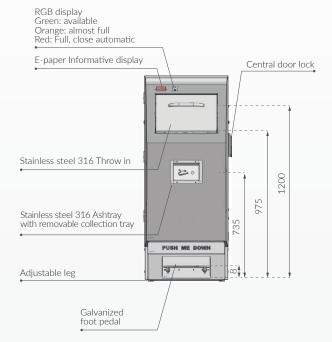

## ULTRA FILL 120L

| Technical data           | Ultra 120L      |
|--------------------------|-----------------|
| Dimensions               | 1385x569x569 mm |
| Height of opening        | 1200 mm         |
| Dimensions of base plate | 700x700x12 mm   |
| Weight                   | 140 kg          |

| Material        |                                          |
|-----------------|------------------------------------------|
| Body and door   | 2mm high-quality steel / galvanized      |
| Body and roof   | Powder coating (color as desired)        |
| Insertion valve | Stainless steel 316,<br>thickness 1.5 mm |
| Press           | Electric Press                           |
| Actuator        | 4000N / 6000N                            |

Steel door and body, after treatment 2 layer powder coating standard 7016 fine structure.

569

T. (+31) 0345 52 48 81

E. info@mr-fill.com

W. mr-fill.com

Pascalweg 16 4104 BG Culemborg The Netherlands